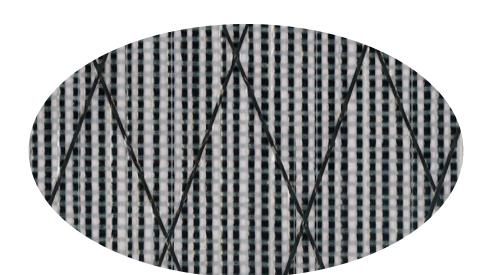

# The Sailcloth Producer

high performance off-wind sails. As Code Zero headsails become more prevalent

across a number of rating rules, DIMENSION-POLYANT targeted the need for a single sail to cover broad wind ranges and angles through overall weight reduction, without sacrificing load capability. CZ GP is engineered with a rugged black aramid warp Insert® and X-PLY® for the highest thread line strength. Combined with a high count polyester fill for trans-directional stability, this product is unique to the market. Designed as a no compromise racing laminate, CZ GP offers several characteristics that make it unique for the application.

- Film / Film construction for minimal moisture pickup
- · Semi-transparent appearance for increased visibility
- High count 500 denier polyester fill scrim for low fill stretch and increased tear strength
- Soft hand due to 0.75 mil total film thickness